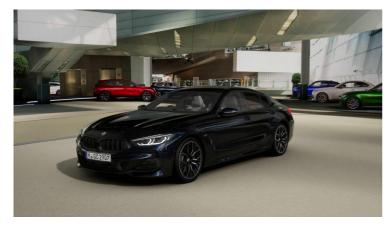

# BMW 8 Series Gran Coupe 3.0 840i M Sport Steptronic Euro 6 (s/s) 4dr

Now £63,290 was £68,450

# Description

Finished in Carbon Black with Ivory White Extended Merino Leather, this New BMW 840i M Sport Gran Coupe, comes with a host of great features including, M Sport Pro Pack Panoramic Glass Sunroof 20" Bi-Colour Double Spoke Alloy Wheels We offer flexible finance options\*, accept any part exchanges and we also have a range or service packages available. Other colour and trim variations available. \*Terms and Conditions Apply